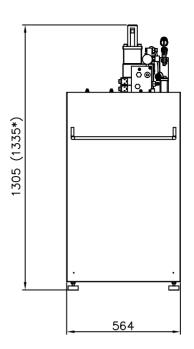

| OIL QUANTITY                             |                                       |
|------------------------------------------|---------------------------------------|
| MINIMUM LEVEL<br>USEFUL OIL<br>TOTAL OIL | 55 litres<br>245 litres<br>300 litres |
| POWER UNIT WEIGHT<br>WITHOUT OIL         | 200 KG                                |

| POWER UNIT<br>WEIGHT<br>WITHOUT OIL | 138 KG |
|-------------------------------------|--------|
| WITHOUT OIL                         |        |