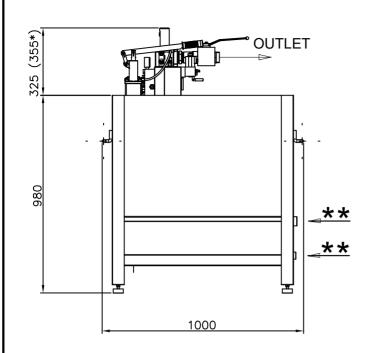

## **NOTES:**

- MORIS S.r.I. ALWAYS RECOMMENDS THE USE OF A STAR/DELTA STARTING FOR ENGINES WITH A POWER 16 Hp (12 Kw)
- REF TABLE N° 9017, TO CHOOSE PUMP AND POWER MOTOR
- WE ADVISABLE TO OUT (\*) WITH PIPE-FLEX, WHILE IS INDISPENSABLE, IN LOCKER INSERT (LENGHT.: MIN. 2MT.)
- OUTLET WITH FLEX-PIPE 1"1/2 (M52x2) (steel pipe ø42mm)
- CABINET ARRANGEMENT: SEE CAP.16
- HEAT EXCHANGER ARRANGEMENT (OPTIONAL)

| OIL QUANTITY                             |                                       |
|------------------------------------------|---------------------------------------|
| MINIMUM LEVEL<br>USEFUL OIL<br>TOTAL OIL | 55 litres<br>245 litres<br>300 litres |
| POWER UNIT WEIGHT<br>WITHOUT OIL         | 200 KG                                |

## NOTE:

- DISTRIBUTOR: LRV-175; LRV-350 (\*)
- REF TABLE N° 9017, TO CHOOSE PUMP AND POWER MOTOR
- OUTLET WITH FLEX-PIPE 1" (M36x2) FOR PUMP From 35 L/min. up to 150 L/min.
- OUTLET WITH FLEX-PIPE 1"1/4 (M45x2) FOR PUMP From 35 L/min. up to 150 L/min.
- OUTLET WITH FLEX-PIPE 1"1/2 (M52x2) FOR PUMP From 180 L/min. up to 380 L/min.
- CABINET ARRANGEMENT: SEE CAP.16
- HEAT EXCHANGER ARRANGEMENT (\*\* OPTIONAL)