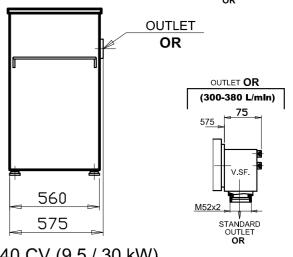

THREE-PHASE MOTOR: DA 13 / 40 CV (9.5 / 30 kW)  $^{230}$  V-400 V-415 V ; (50/60 HZ)

PUMP: DA 180 / 380 L/1' PRESSURE: DA 12 / 45 BAR

SPECIAL EXECUTION:

- 50HP MOTOR min.oil lev. 95L; use oil lev. 205L; MAX oil lev. 290L

## NOTE:

- DISTRIBUTOR: I-VALVE 250/160; I-VALVE 250/250; I-VALVE 500/500 (\*)
- REF TABLE N° 9017, TO CHOOSE PUMP AND POWER MOTOR
- OUTLET WITH FLEX-PIPE 1" (M36x2) FOR PUMP From 35 L/min. up to 150 L/min.
- OUTLET WITH FLEX-PIPE 1"1/4 (M45x2) FOR PUMP to 150 L/min.
- OUTLET WITH FLEX-PIPE 1"1/2 (M52x2) FOR PUMP From 180 L/min. up to 380 L/min.
- CABINET ARRANGEMENT: SEE CAP.16
- HEAT EXCHANGER ARRANGEMENT (\*\* OPTIONAL)