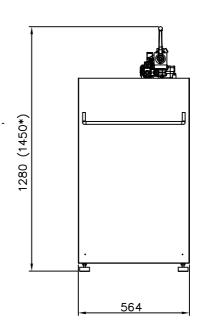

THREE-PHASE MOTOR: DA 13 / 40 CV (9.5 / 30 kW)  $^{230}$  V-400 V-415 V ; (50/60 HZ)

PUMP: DA 180 / 380 L/1' PRESSURE: DA 12 / 45 BAR

SPECIAL EXECUTION:

- 50HP MOTOR min.oil lev. 95L; use oil lev. 205L; MAX oil lev. 290L

## **NOTES:**

- MORIS S.r.I. ALWAYS RECOMMENDS THE USE OF A STAR/DELTA STARTING FOR ENGINES WITH A POWER 16 Hp (12 Kw)
- REF TABLE N° 9017, TO CHOOSE PUMP AND POWER MOTOR
- WE ADVISABLE TO OUT (\*) WITH PIPE-FLEX, WHILE IS INDISPENSABLE, IN LOCKER INSERT (LENGHT.: MIN. 2MT.)
- OUTLET WITH FLEX-PIPE 1"1/2 (M52x2) (steel pipe ø42mm)
- CABINET ARRANGEMENT: SEE CAP.16
- HEAT EXCHANGER ARRANGEMENT (OPTIONAL)

| OIL QUANTITY                             |                                       |
|------------------------------------------|---------------------------------------|
| MINIMUM LEVEL<br>USEFUL OIL<br>TOTAL OIL | 55 litres<br>245 litres<br>300 litres |
| POWER UNIT WEIGHT<br>WITHOUT OIL         | 200 KG                                |