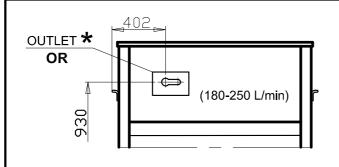

230 V-400 V-415 V ; (50/60 HZ PUMP:

From 180 up to 250 L/min.

PRESSURE:

From 12 up to 60 BAR

SPECIAL EXECUTION:

DUMPE OF 1 45

- PUMP From 35 up to 150 L/min. - PUMP From 300 up to 380 L/min.

| OIL QUANTITY  |            |
|---------------|------------|
| MINIMUM LEVEL | 55 litres  |
| USEFUL OIL    | 245 litres |
| TOTAL OIL     | 300 litres |

## NOTE:

- DISTRIBUTOR: LRV-175; LRV-350 (\*)
- REF TABLE N° 9017, TO CHOOSE PUMP AND POWER MOTOR
- OUTLET WITH FLEX-PIPE 1" (M36x2) FOR PUMP From 35 L/min. up to 150 L/min.
- OUTLET WITH FLEX-PIPE 1"1/4 (M45x2) FOR PUMP From 35 L/min. up to 150 L/min.
- OUTLET WITH FLEX-PIPE 1"1/2 (M52x2) FOR PUMP From 180 L/min. up to 380 L/min.
- CABINET ARRANGEMENT: SEE CAP.16
- HEAT EXCHANGER ARRANGEMENT (\*\* OPTIONAL)