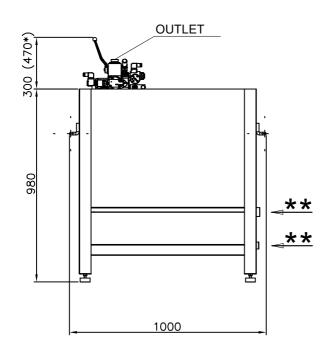

## NOTE:

- DISTRIBUTOR: LRV-175; LRV-350 (\*)
- REF TABLE N° 9017, TO CHOOSE PUMP AND POWER MOTOR
- OUTLET WITH FLEX-PIPE 1" (M36x2) FOR PUMP From 35 L/min. up to 150 L/min.
- OUTLET WITH FLEX-PIPE 1"1/4 (M45x2) FOR PUMP From 35 L/min. up to 150 L/min.
- OUTLET WITH FLEX-PIPE 1"1/2 (M52x2) FOR PUMP From 180 L/min. up to 380 L/min.
- CABINET ARRANGEMENT: SEE CAP.16
- HEAT EXCHANGER ARRANGEMENT (\*\* OPTIONAL)

## NOTE:

- DISTRIBUTOR: I-VALVE 250/160; I-VALVE 250/250; I-VALVE 500/500 (\*)
- REF TABLE N° 9017, TO CHOOSE PUMP AND POWER MOTOR
- OUTLET WITH FLEX-PIPE 1" (M36x2) FOR PUMP From 35 L/min. up to 150 L/min.
- OUTLET WITH FLEX-PIPE 1"1/4 (M45x2) FOR PUMP to 150 L/min.
- OUTLET WITH FLEX-PIPE 1"1/2 (M52x2) FOR PUMP From 180 L/min. up to 380 L/min.
- CABINET ARRANGEMENT: SEE CAP.16
- HEAT EXCHANGER ARRANGEMENT (\*\* OPTIONAL)