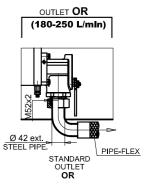

## NOTE:

- DISTRIBUTOR: LRV-175; LRV-350 (\*)
- REF TABLE N° 9017, TO CHOOSE PUMP AND POWER MOTOR
- OUTLET WITH FLEX-PIPE 1" (M36x2) FOR PUMP From 35 L/min. up to 150 L/min.
- OUTLET WITH FLEX-PIPE 1"1/4 (M45x2) FOR PUMP From 35 L/min. up to 150 L/min.
- OUTLET WITH FLEX-PIPE 1"1/2 (M52x2) FOR PUMP From 180 L/min. up to 380 L/min.
- CABINET ARRANGEMENT: SEE CAP.16
- HEAT EXCHANGER ARRANGEMENT (\*\* OPTIONAL)