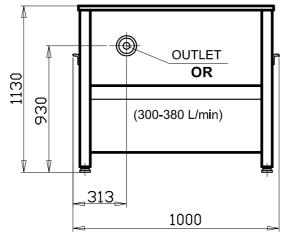

PUMP:

From 180 up to 250 L/min.

PRESSURE:

From 12 up to 60 BAR

SPECIAL EXECUTION:

- PUMP From 35 up to 150 L/min.

- PUMP From 300 up to 380 L/min.

| OIL QUANTITY  |            |
|---------------|------------|
| MINIMUM LEVEL | 55 litres  |
| USEFUL OIL    | 245 litres |
| TOTAL OIL     | 300 litres |

## NOTE:

- DISTRIBUTOR: I-VALVE 250/160; I-VALVE 250/250; I-VALVE 500/500 (\*)
- REF TABLE N° 9017, TO CHOOSE PUMP AND POWER MOTOR
- OUTLET WITH FLEX-PIPE 1" (M36x2) FOR PUMP From 35 L/min. up to 150 L/min.
- OUTLET WITH FLEX-PIPE 1"1/4 (M45x2) FOR PUMP to 150 L/min.
- OUTLET WITH FLEX-PIPE 1"1/2 (M52x2) FOR PUMP From 180 L/min. up to 380 L/min.
- CABINET ARRANGEMENT: SEE CAP.16
- HEAT EXCHANGER ARRANGEMENT (\*\* OPTIONAL)